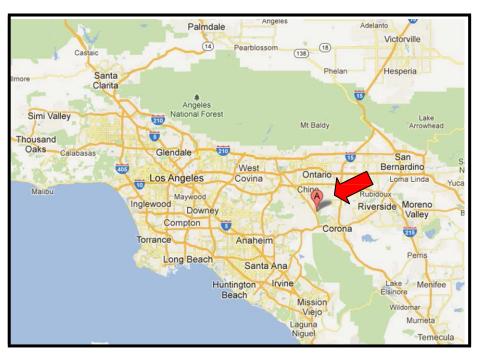

#### DIRECTIONS

**From Orange County:** Take the 55 North to the 91 East. Next, merge onto the 71 North. Then, take the Butterfield Ranch Road/Euclid Avenue (CA-83) exit. Turn right and the facility will be located on the right side 1/10 of a mile down Euclid Avenue.

From the Inland Empire: Take the 91 West onto the 71 North. Exit Butterfield Ranch Road/Euclid Avenue (CA-83) and make a right. The facility will be located on the right side 1/10 of a mile down Euclid Avenue.

**From San Gabriel Valley:** Take the 210 East to the 57 South. Then, transition on the 71 South towards Corona. Take the Butterfield Ranch Road/Euclid Avenue (CA-83) exit and turn left. The facility will be located on the right side 1/3 of a mile down Euclid Avenue.