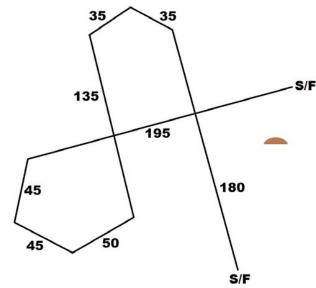

### SUNDAY COURSE 720 YARDS

CCA reserves the right to alter course plans as necessary.